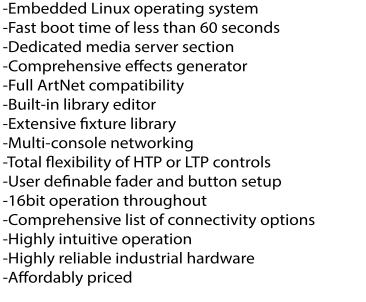

## **GLP CREATION II 1024**

The Creation II 1024 is the second lighting controller in GLP's new Creation II series. The Creation II 1024 is just at home controlling productions of up to 800 fixtures with ease, and offering exceptional usability for both fixed and temporary installations. Features, such as integrated media server functionality, multi-console networking, a comprehensive effects generator, a powerfull fanning engine, full HTP/LTP configuration, individual parameters timings, fixture cloning, a touch screen color picker, timecode input and output, and a multi-functional, user definable button and fader configuration, make it a flexible and powerful state of the art lighting console.