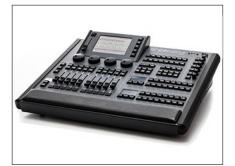

## **GLP CREATION II 1024**

The Creation II 1024 is the second lighting controller in GLP's new Creation II series. The Creation II 1024 is just at home controlling productions of up to 800 fixtures with ease, and offering exceptional usability for both fixed and temporary installations. Features, such as integrated media server functionality, multi-console networking, a comprehensive effects generator, a powerfull fanning engine, full HTP/LTP configuration, individual parameters timings, fixture cloning, a touch screen color picker, timecode input and output, and a multi-functional, user definable button and fader configuration, make it a flexible and powerful state of the art lighting console.