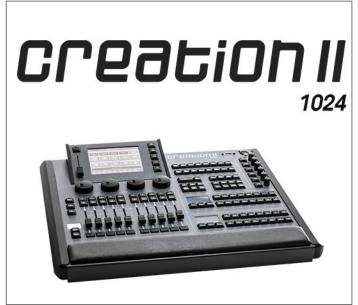

## **GLP CREATION II 1024**

The Creation II 1024 is the second lighting controller in GLP's new Creation II series. The Creation II 1024 is just at home controlling productions of up to 800 fixtures with ease, and offering exceptional usability for both fixed and temporary installations. Features, such as integrated media server functionality, multi-console networking, a comprehensive effects generator, a powerfull fanning engine, full HTP/LTP configuration, individual parameters timings, fixture cloning, a touch screen color picker, timecode input and output, and a multi-functional, user definable button and fader configuration, make it a flexible and powerful state of the art lighting console.