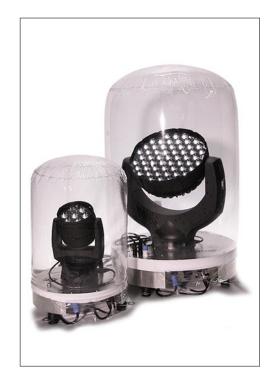

## GLP Air Dome 850 + 850 Profi

The GLP Air Dome 850 is the biggest of the Air Dome series en comes equiped with wheels.

Next to the standard Air Dome 850 there is also a Air Dome 850 Profi available with higher airpressure for usage of Aircones up to 10m high.

Big advantage of the complete Air Dome series is that the compact domes are disposible, so when damaged they can be replaced efficiently and affordably.

**SENCI** 