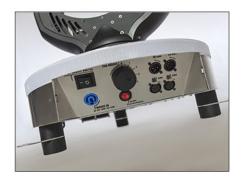

## GLP Air Dome 400 + 600

The GLP Air Domes feature an easy installation for any small up to larger fixture and protects them safely from rain and other influences. The mains in & out together with 3pin and 5pin XLR sockets for DMX ensure the compatibility with multiple fixtures.

Its solid rubber feet guarantee safe grip on any surface and multiple hanging options, incl. attachment points for a safety wire ensure a versatile usage.

A pressure sensor is incluided so that should the Air Dome lose pressure it cuts of the power to the fixture to ensure no damage can come to the fixture or the Air Dome.