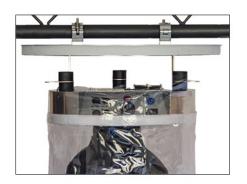

## **GLP Air Dome Hanging Kit**

Different Hanging Kits are available for all Air Dome models for hanging upside down.

The Hanging Kits include two halfcoupers for connecting to 50mm pipe.

**SENCI**