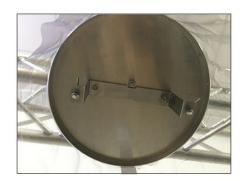

## GLP Air Dome 400 + 600

The GLP Air Domes feature an easy installation for any small up to larger fixture and protects them safely from rain and other influences. The mains in & out together with 3pin and 5pin XLR sockets for DMX ensure the compatibility with multiple fixtures.

Its solid rubber feet guarantee safe grip on any surface and multiple hanging options, incl. attachment points for a safety wire ensure a versatile usage.

A pressure sensor is incluided so that should the Air Dome lose pressure it cuts of the power to the fixture to ensure no damage can come to the fixture or the Air Dome.