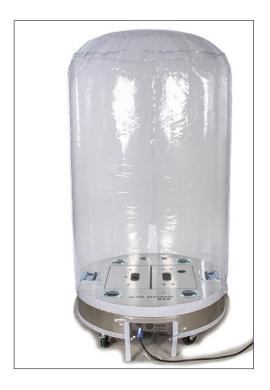

## GLP Air Dome 400 + 600

The GLP Air Domes feature an easy installation for any small up to larger fixture and protects them safely from rain and other influences. The mains in & out together with 3pin and 5pin XLR sockets for DMX ensure the compatibility with multiple fixtures.

Its solid rubber feet guarantee safe grip on any surface and multiple hanging options, incl. attachment points for a safety wire ensure a versatile usage.

A pressure sensor is incluided so that should the Air Dome lose pressure it cuts of the power to the fixture to ensure no damage can come to the fixture or the Air Dome.