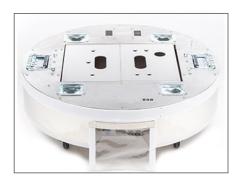

## **GLP Air Dome Hanging Kit**

Different Hanging Kits are available for all Air Dome models for hanging upside down.

The Hanging Kits include two halfcoupers for connecting to 50mm pipe.

**SENCI**