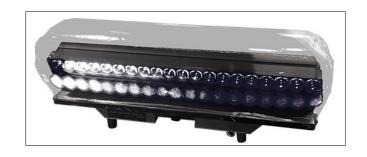

## GLP Air Dome BAR 500 + 1000

The GLP Air Dome BAR 500 and BAR 1000 are the latest models from the Air Dome series suited for the X4 BARs from GLP and other bars to protect them safely from rain and other environmental influences...

The BAR 500 is suited for bars up to 50cm and the BAR 1000 for bars up to 100cm.

The Air Dome BARs are equiped with the same connectivity as the rest of the Air Domes.