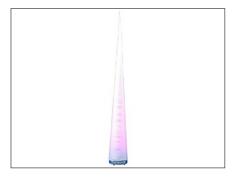

## GLP Air Dome 850 + 850 Profi

The GLP Air Dome 850 is the biggest of the Air Dome series en comes equiped with wheels.

Next to the standard Air Dome 850 there is also a Air Dome 850 Profi available with higher airpressure for usage of Aircones up to 10m high.