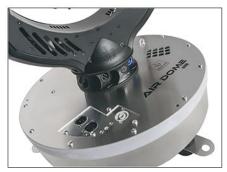

## GLP Air Dome 400 + 600

The GLP Air Domes feature an easy installation for any small up to larger fixture and protects them safely from rain and other influences. The mains in & out together with 3pin and 5pin XLR sockets for DMX ensure the compatibility with multiple fixtures.

Its solid rubber feet guarantee safe grip on any surface and multiple hanging options, incl. attachment points for a safety wire ensure a versatile usage.

A pressure sensor is incluided so that should the Air Dome lose pressure it cuts of the power to the fixture to ensure no damage can come to the fixture or the Air Dome.