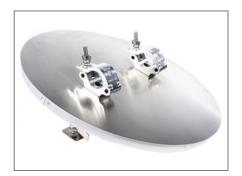

## **GLP Air Dome Hanging Kit**

Different Hanging Kits are available for all Air Dome models for hanging upside down.

The Hanging Kits include two halfcoupers for connecting to 50mm pipe.

**SENCI**