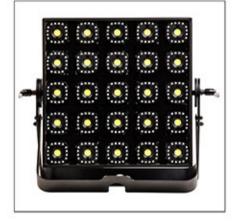

The GLP KNV System houses 25 high power white LEDs for maximum brightness and impact. Each power LED is surrounded by 16 RGB LEDs for creative effects and powerful backlight illumination. All together one module will bring it up to 50.000 lm!

The modules are fully IP54 rated, so it can be easily used on festival Front trussing or outdoor applications.An integrated powerful FX engine offers easy handling of the pixels and creates stunning effects at a minimum of programming time.