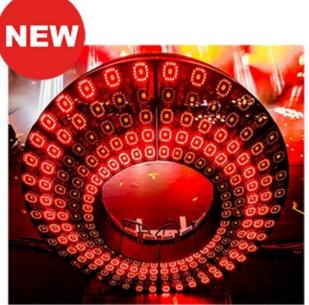

## GLP KNV

The GLP KNV Cube and KNV Arc is a modular designed LED system which can be used as a single unit or easily combined in an interlocking system. Making it easy for designers to create their own fixture designs such as a double unit or a quad cluster, all the way up to huge LED walls. In combination with the GLP KNV Arc, it is possible to create a huge variety of shapes such as a ring or wave like design.

The GLP KNV System houses 25 high power white LEDs for maximum brightness and impact. Each power LED is surrounded by 16 RGB LEDs for creative effects and powerful backlight illumination. All together one module will bring it up to 50.000 lm!