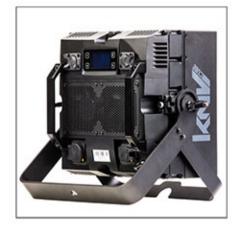

## GLP KNV

The GLP KNV Cube and KNV Arc is a modular designed LED system which can be used as a single unit or easily combined in an interlocking system. Making it easy for designers to create their own fixture designs such as a double unit or a quad cluster, all the way up to huge LED walls. In combination with the GLP KNV Arc, it is possible to create a huge variety of shapes such as a ring or wave like design.

The GLP KNV System houses 25 high power white LEDs for maximum brightness and impact. Each power LED is surrounded by 16 RGB LEDs for creative effects and powerful backlight illumination. All together one module will bring it up to 50.000 lm!

The modules are fully IP54 rated, so it can be easily used on festival Front trussing or outdoor applications.An integrated powerful FX engine offers easy handling of the pixels and creates stunning effects at a minimum of programming time.