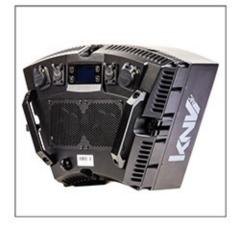

## GLP KNV

The GLP KNV Cube and KNV Arc is a modular designed LED system which can be used as a single unit or easily combined in an interlocking system. Making it easy for designers to create their own fixture designs such as a double unit or a quad cluster, all the way up to huge LED walls. In combination with the GLP KNV Arc, it is possible to create a huge variety of shapes such as a ring or wave like design.

The GLP KNV System houses 25 high power white LEDs for maximum brightness and impact. Each power LED is surrounded by 16 RGB LEDs for creative effects and powerful backlight illumination. All together one module will bring it up to 50.000 lm!

The modules are fully IP54 rated, so it can be easily used on festival Front trussing or outdoor applications.An integrated powerful FX engine offers easy handling of the pixels and creates stunning effects at a minimum of programming time.