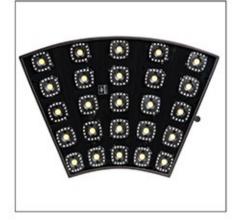

## GLP KNV

The GLP KNV Cube and KNV Arc is a modular designed LED system which can be used as a single unit or easily combined in an interlocking system. Making it easy for designers to create their own fixture designs such as a double unit or a quad cluster, all the way up to huge LED walls. In combination with the GLP KNV Arc, it is possible to create a huge variety of shapes such as a ring or wave like design.

The GLP KNV System houses 25 high power white LEDs for maximum brightness and impact. Each power LED is surrounded by 16 RGB LEDs for creative effects and powerful backlight illumination. All together one module will bring it up to 50.000 lm!