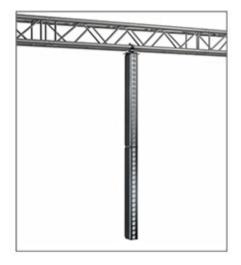

## FUSION 2

The Fusion 2 marks the begin of a new era in Linear Lighting.

Because of its intelligent connector system the Fusion 2creates seamless light lines — horizontal or vertical, indoor as well as outdoor.

Light lines have become an important part of modern stage designs. With the Fusion 2 you finally get a tool for such an application that even works fanless. Thanks to that feature the Fusion 2 is as flexible as possible.

No matter if used in a theatre or on a concert — in- and outdoor - The Fusion 2 is the right choice.

SENCI

Nijverheidsweg 20 7671 DA Vriezenveen Nederland

Tel: +31 85 303 65 97 Mail: info@senci.nl Web: www.senci.nl