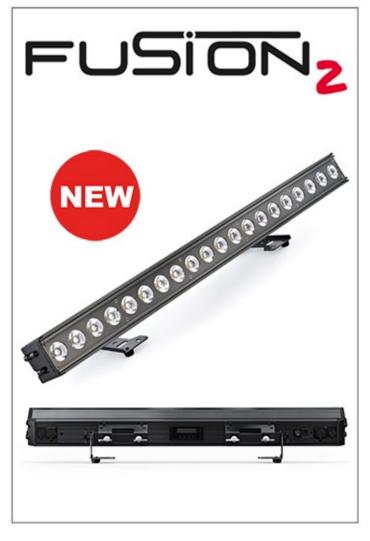

## FUSION 2

The Fusion 2 marks the begin of a new era in Linear Lighting.

Because of its intelligent connector system the Fusion 2creates seamless light lines — horizontal or vertical, indoor as well as outdoor.

The most so called "bars" are too weak to produce a homogenous area light. With the Fusion 2 it is no problem to change the reflection angle between beam to wide flood or also asymmetrical. Even when using diffusor plates the Fusion 2 creates more than enough light power.

Light lines have become an important part of modern stage designs. With the Fusion 2 you finally get a tool for such an application that even works fanless. Thanks to that feature the Fusion 2 is as flexible as possible.

No matter if used in a theatre or on a concert — in- and outdoor - The Fusion 2 is the right choice.

SENCI

Nijverheidsweg 20 7671 DA Vriezenveen Nederland

Tel: +31 85 303 65 97 Mail: info@senci.nl Web: www.senci.nl