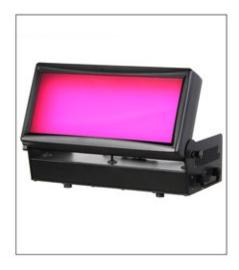

The, incredible homogeneous pixel-free light output of 60.000lm, paired with an extremely light luminance make the Supernova RGBW to everybody's darling and a jack of all trades.

A beam angle of 110° and IP65 protection makes it perfect to use as RGBW flood, and all type of installations.

But with the 60.000lm output the Supernova RGBW can also easily be used as a blinder or as a strobe.