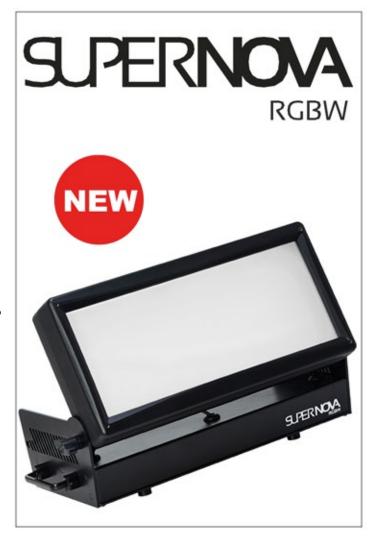

## Supernova RGBW

The Supernova RGBW is a universal versatile and offers a maximum field of applications as stage light or backlight, in TV studios or with his protection class IP65 for all rough outdoor installations.

The, incredible homogeneous pixel-free light output of 60.000lm, paired with an extremely light luminance make the Supernova RGBW to everybody's darling and a jack of all trades.

A beam angle of 110° and IP65 protection makes it perfect to use as RGBW flood, and all type of installations.