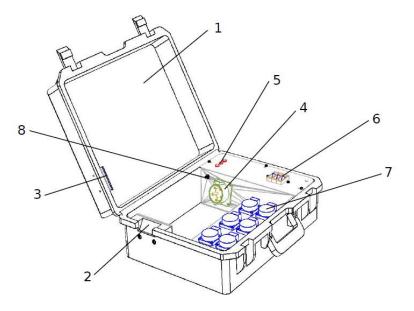

1 General Information / Product Overview

- 1. Case IP 44
- 2. Cable entry
- 3. Cover cable entry
- 4. Input: CEE Plug MENNEKES®, 400 V/16 A, 5 Pin
- 5. Phase indicator lights
- 6. 3x RCBO C16A (Residual Circuit Breaker with Overcurrent Protection)
- 7. Sockets: 6 x SCHUKO® MENNEKES®, 230 V/16 A
- 8. Ground