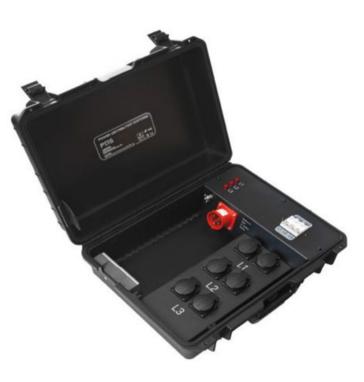

1 General Information / Product Overview

- 1. Case IP 44
- 2. Cable entry
- 3. Cover cable entry
- 4. Input: CEE Plug MENNEKES®, 400 V/16 A, 5 Pin
- 5. Phase indicator lights
- 6. 3x RCBO C16A (Residual Circuit Breaker with Overcurrent Protection)
- 7. Sockets: 6 x SCHUKO® MENNEKES®, 230 V/16 A
- 8. Ground

#### 2 Technical Data

Power Supply Protection Rating Dimensions /LxWxH/ Weight

380-400 V AC, 50 Hz IP 44 510x410x200 mm 7 kg